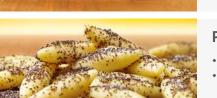

## Poppy Seed Noodles

- Noodles made from fresh potato dough
- With poppy seed and sugar mixture approx. 50 g