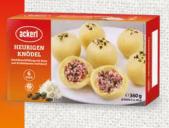

#### Vienna Sausage Dumplings

- Fluffy potato dough
- Filled with minced Viennese sausage
- 10 pcs. of approx. 100 g each