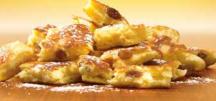

## Kaiserschmarrn

- Refined with raisins
- Homemade flavour and appearance
- With fresh whipped egg white
- Baked on both sides