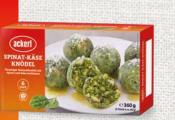

#### Spinach-Cheese-Dumplings

- Fluffy bread dumpling dough
- Refined with spinach, cheese and roasted onions
- 6 pcs. of approx. 60 g each