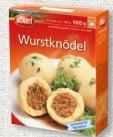

#### Vienna Sausage Dumplings

- Fluffy potato dough
- Filled with minced Viennese sausage
- 10 pcs. of approx. 100 g each