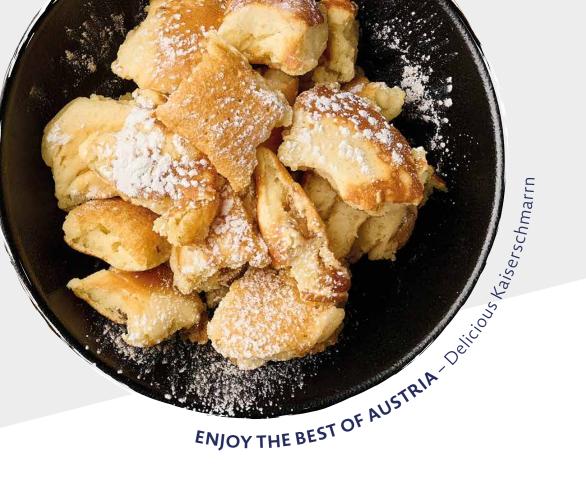

www.weinbergmaier.at/ackerl

rschm

Kaiser

## Kaiserschmarrn

- Refined with raisins
- Homemade flavour and appearance
- With fresh whipped egg white
- Baked on both sides