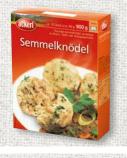

#### **Bread Dumplings**

- Fluffy bread dumpling dough • As a main course for roasted dumplings with egg or as a side dish to meat, game or poultry dishes
- 10 pcs. of approx. 90 g each