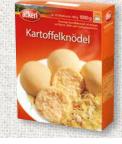

#### **Potato Dumplings**

- Fluffy potato dough
- As a side dish to meat, game or poultry dishes
- 10 pcs. of approx. 100 g each